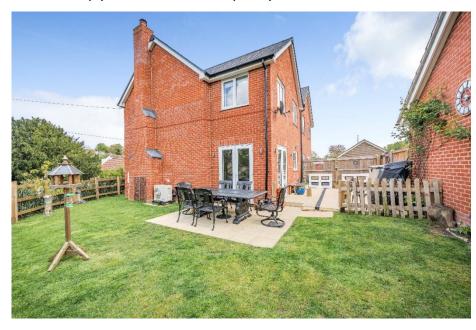

#### Outside

The property is approached via a footpath that leads up to the gardens and house with the remainder being predominantly lawn interspersed with flower and shrub beds.

At the rear of the property there is a terrace that abuts the property ideally placed for entertaining and to enjoy warm summer afternoons. The remainder of the rear garden is predominantly lawn with established shrubs, trees and flowering beds. Half height gate opens to the rear parking area and **GARAGE** with up and over door, power and light connected.