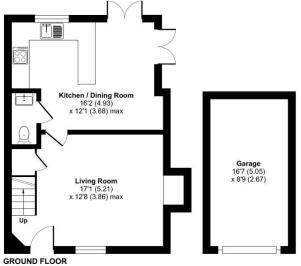

# A delightful three-bedroom semi-detached house presented to an excellent standard throughout that enjoys an enviable village location.

Entrance door opening through to:

**SITTING ROOM:** A charming room having front aspect with a brick fireplace having inset wood burning stove under a bressummer beam creating the main focal point of the room. Staircase rising to first floor with cupboard beneath. Door through to;

**KITCHEN/DINING ROOM:** Designed into two distinctive areas with the *kitchen area* being fitted with an extensive range of matching wall and base units that incorporate a 1½ bowl sink unit with single drainer and mixer tap. Further integrated appliances include oven, electric hob under extractor hood, fridge freezer and washing machine. The kitchen then opens up into the *dining area* which has double doors opening to the rear grounds that are well placed to offer one potential for al fresco dining.

**CLOAKROOM:** Having W.C. and wash hand basin with mixer tap.

#### Outside

The property is approached via a footpath that leads up to the gardens and house with the remainder being predominantly lawn interspersed with flower and shrub beds.

At the rear of the property there is a terrace that abuts the property ideally placed for entertaining and to enjoy warm summer afternoons. The remainder of the rear garden is predominantly lawn with established shrubs, trees and flowering beds. Half height gate opens to the rear parking area and **GARAGE** with up and over door, power and light connected.

### Lower Road, Rattlesden, Bury St. Edmunds, IP30

Approximate Area = 861 sq ft / 79.9 sq m Garage = 147 sq ft / 13.6 sq m Total = 1008 sq ft / 93.5 sq m For identification only - Not to scale

FIRST FLOOR