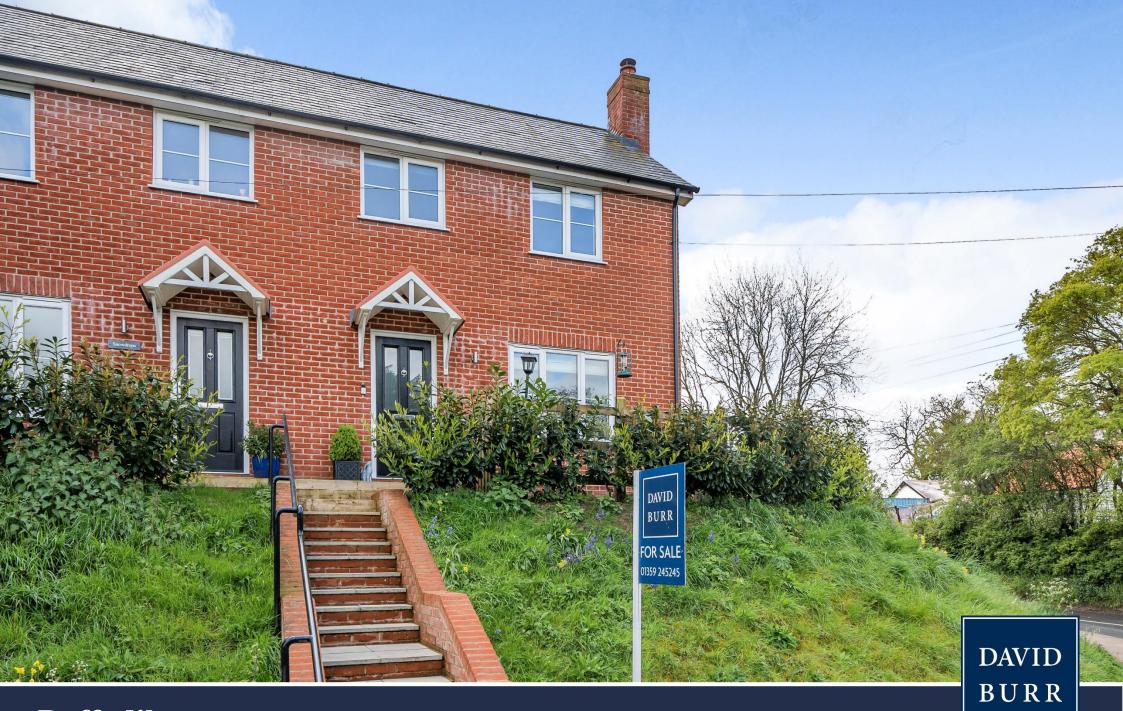

A splendid three-bedroom semi-detached house that occupies an elevated position towards the centre of this highly sought after Suffolk village and located only a short distance from all amenities on offer. Daffodils has been maintained and is presented to an excellent order throughout whilst affording generous accommodation to both floors that include a delightful open plan kitchen/dining room, sitting room, cloakroom, three bedrooms and a bathroom. The property is further enhanced by its charming garden that in turn incorporates off street parking and a garage.

# A delightful three-bedroom semi-detached house presented to an excellent standard throughout that enjoys an enviable village location.

Entrance door opening through to:

**SITTING ROOM:** A charming room having front aspect with a brick fireplace having inset wood burning stove under a bressummer beam creating the main focal point of the room. Staircase rising to first floor with cupboard beneath. Door through to;