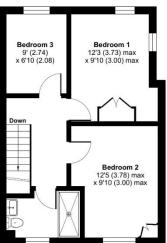

#### First floor

**LANDING:** An inviting area with spotlights. Opening to;

**BEDROOM 1**: A delightful double aspect room overlooking the garden.

**BEDROOM 2:** Offering front aspect.

**BEDROOM 3:** Having rear aspect.

### Lower Road, Rattlesden, Bury St. Edmunds, IP30

Approximate Area = 861 sq ft / 79.9 sq m Garage = 147 sq ft / 13.6 sq m Total = 1008 sq ft / 93.5 sq m For identification only - Not to scale

FIRST FLOOR