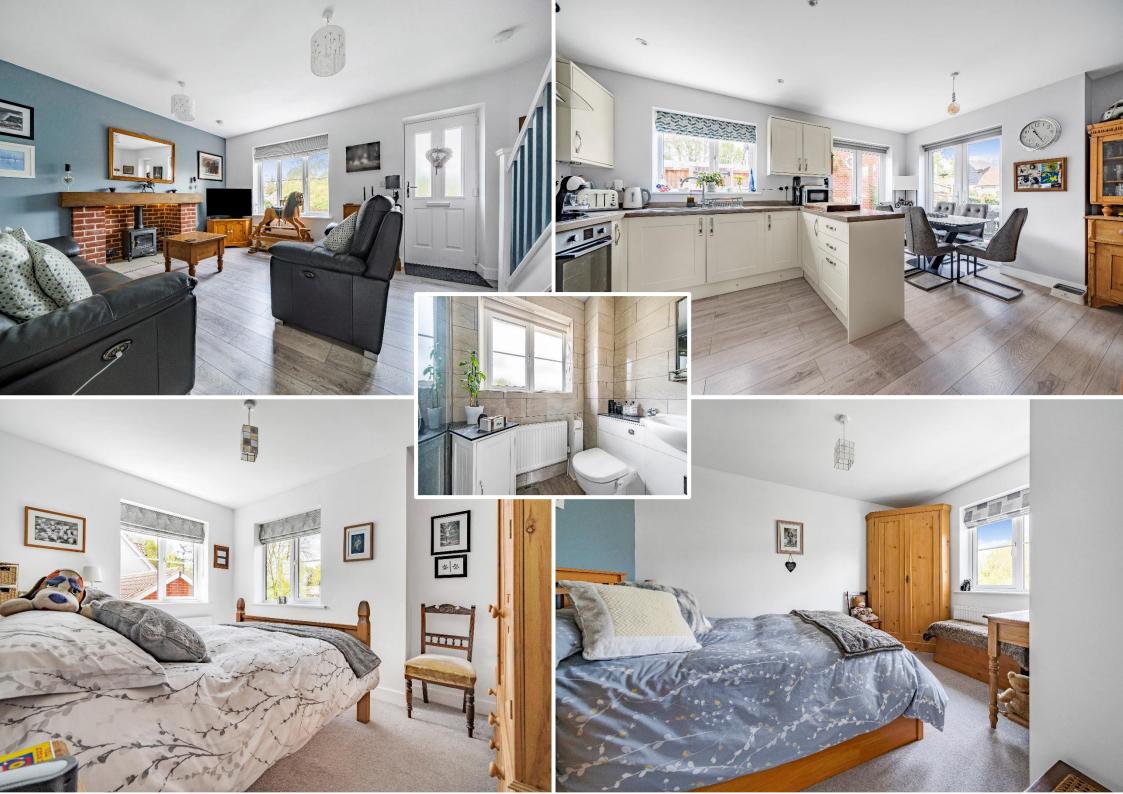

# A delightful three-bedroom semi-detached house presented to an excellent standard throughout that enjoys an enviable village location.

Entrance door opening through to:

**SITTING ROOM:** A charming room having front aspect with a brick fireplace having inset wood burning stove under a bressummer beam creating the main focal point of the room. Staircase rising to first floor with cupboard beneath. Door through to;

**KITCHEN/DINING ROOM:** Designed into two distinctive areas with the *kitchen area* being fitted with an extensive range of matching wall and base units that incorporate a 1½ bowl sink unit with single drainer and mixer tap. Further integrated appliances include oven, electric hob under extractor hood, fridge freezer and washing machine. The kitchen then opens up into the *dining area* which has double doors opening to the rear grounds that are well placed to offer one potential for al fresco dining.

**CLOAKROOM:** Having W.C. and wash hand basin with mixer tap.

#### First floor

**LANDING:** An inviting area with spotlights. Opening to;

**BEDROOM 1**: A delightful double aspect room overlooking the garden.

**BEDROOM 2:** Offering front aspect.

**BEDROOM 3:** Having rear aspect.

**SHOWER ROOM:** Fitted with a large walk-in rain head style shower with part tiled surround, W.C. with encased cistern and wash hand basin with mixer tap, vanity surround and cupboard beneath. Heated towel rail. Spotlights.